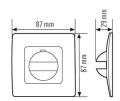

#### **Technical data**

| GENERAL         |                                                 |  |
|-----------------|-------------------------------------------------|--|
| Device category | Cover                                           |  |
| HOUSING         |                                                 |  |
| Dimensions      | Length 87 mm x Width 87 mm x Height/Depth 29 mm |  |

## **Dimension drawing**