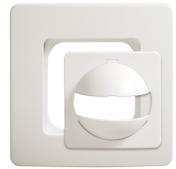

## **Product description**

- Cover IP 20 for wall detectors in the Basic, Standard and Compact series
- Suppression of the vertical field of detection with enclosed cap piece

#### **Detailed product description**

- Cover IP 20 for wall detectors in the Basic, Standard and Compact series
- Suppression of the vertical field of detection with enclosed cap piece